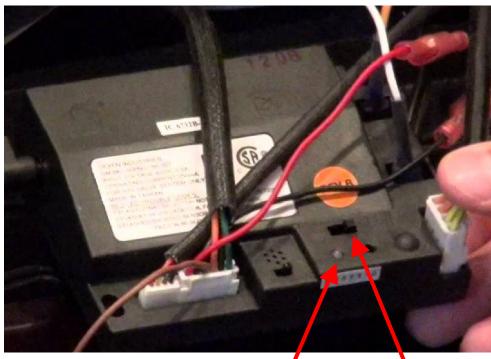

## Fireplace won't start with the remote control? Reset your Intellifire Control Module

Symptom: Press the ON button on the remote control, unit beeps, but fire does not light

- Find the control module underneath the fireplace (front may have to be removed)
- Indicator light blinks between red and green
- Find the Control Settings Tab. Tab should be in the REMOTE position (far Right position)
- Move tab to the OFF position (Middle position)
- 5. Wait 2 minutes
- Move tab back to the REMOTE position (far Right position)
- 7. Wait a few seconds, unit will beep
- 8. Fireplace is ready to turn ON